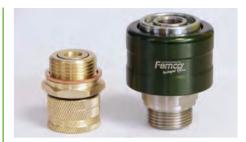

**Click Drain** 

The Click Drain is the most effective solution for routine maintenance. This quick-coupling system is popular among fleet owners and is often used in combination with an oil extractor unit.