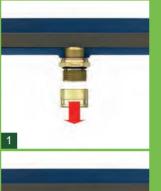

## Femco Draintechnology

The FEMCO SYSTEM can be used on all equipment where a uid needs changing clean ly and e ciently. Simply replace the factory tted drain or sump plug. No special tools are needed!

### **DESIGN FEATURES**

- Made from solid brass
- · Full range of sizes and thread patterns -Metric, BSP, UNF, UNS, NPT
- Custom sizes available