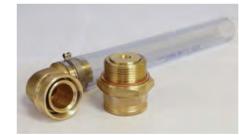

#### **Compact Drain**

The Compact is the smallest oil drain plug we produce, and is the perfect choice for vehicles and machines with a low ground clearance such as buses

This two-in-one solution combines a drain plug with a drain connector and is suitable for xed