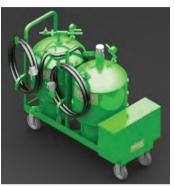

#### **Oil changing system**

The Femco® oil changing system consists of of two oil evacuation units each a capacity of 110 litres. This enables you to drain used oil with one, and the other to provide your vehicles and machines with fresh oil. This oil changing system is therefore the best solution for quick and clean oil changes. The Femco® oil changing system is therefore specially suitable for fleet owners.