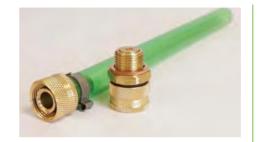

**Click Drain** 

The Click Drain is the most effective solution for routine maintenance. This quick-coupling system is popular among fleet owners and is often used in combination with an oil extractor unit.