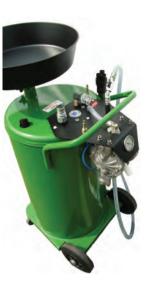

#### **Oil Extractor Tank**

The Femco® Oil Extraction Tanks are developed to drain oil in a mobile, effective, safe and environmentally friendly way.

The tank is a closed system which uses a pump to drain oil from your vehicle.

The unit shown here also has a high capacity pump to empty the tank into a static waste oil system.