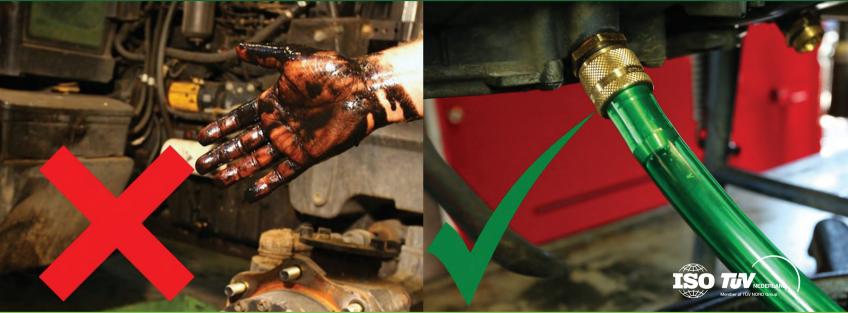

# Quick, clean and safe oil changes!

## Femco Draintechnology

The FEMCO SYSTEM can be used on all equipment where a uid needs changing clean ly and e ciently. Simply replace the factory tted drain or sump plug. No special tools are needed!

#### **ADVANTAGES**

- Time-saving
- · Prevents thread damage in sump
- Prevents burn injuries caused by hot oil or other hot uid