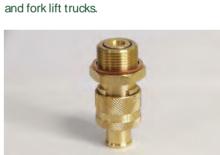

# Quick Drain particularly machinery such as gensets.

#### **Compact Drain**

The Compact is the smallest oil drain plug we produce, and is the perfect choice for vehicles and machines with a low ground clearance such as buses

This two-in-one solution combines a drain plug with a drain connector and is suitable for xed